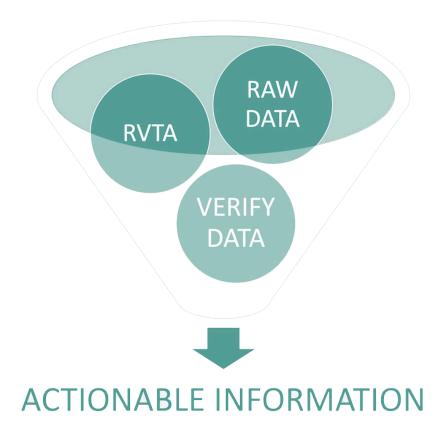

LIVING YOUR BEST LIFE

Risk Threat Vulnerability Assessment (RVTA) reports qualified information. By doing so, the process makes the information digestible so that we may mitigate the identified risks.

We Leverage Human Resources, Physical Assets & Technology to

Suport Your Success, Safety & Security

In the Risk Analysis Management Solution, Peeler Group International will identify, analyze, and mitigate the uncertainties your organization faces. The risk management program quantifies the potential for losses or exposures your organization faces and then takes the appropriate action to establish the objectives and risk tolerance.