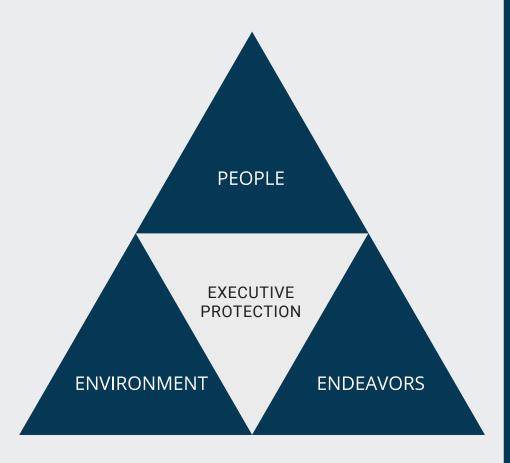

Establishing a Protection Program requires understanding. We build our approach to protection on the foundation of understanding the people we protect, the environments they work, and the endeavors they pursue. If PGI creates a client's Protection Program or improves upon an existing program, we provide support through this understanding.

#### Three drivers to establishing the need for Protection:

- The People and their organizations we provide services
- The Environment in which our protectees work and live
- And the Endeavors of our clients